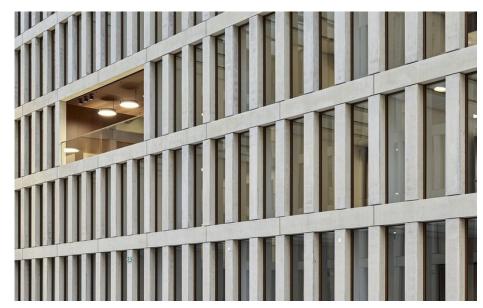

## **Details**

The administrative center is situated in an architecturally diverse area, surrounded by residential neighborhoods, a football stadium, the Allmend, and the Expo grounds. The architects opted for IGP-HWFclassic 5903E81576F3F as the coating for the window elements. This super durable powder coating was used to coat the façade elements and perfectly matches the color of the building. The elements were coated by Fahrni Fassadensysteme AG in Lyss.