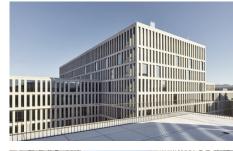

## Administrative center, Guisanplatz

The construction of the administrative center on the Guisanplatz in Bern has adorned the cityscape's northern edge with an urban building block inspired by traditional military installations. Step by step, a building landscape is being created here that connects the neighboring districts.

## **Details**

The administrative center is situated in an architecturally diverse area, surrounded by residential neighborhoods, a football stadium, the Allmend, and the Expo grounds. The architects opted for IGP-HWFclassic 5903E81576F3F as the coating for the window elements. This super durable powder coating was used to coat the façade elements and perfectly matches the color of the building. The elements were coated by Fahrni Fassadensysteme AG in Lyss.