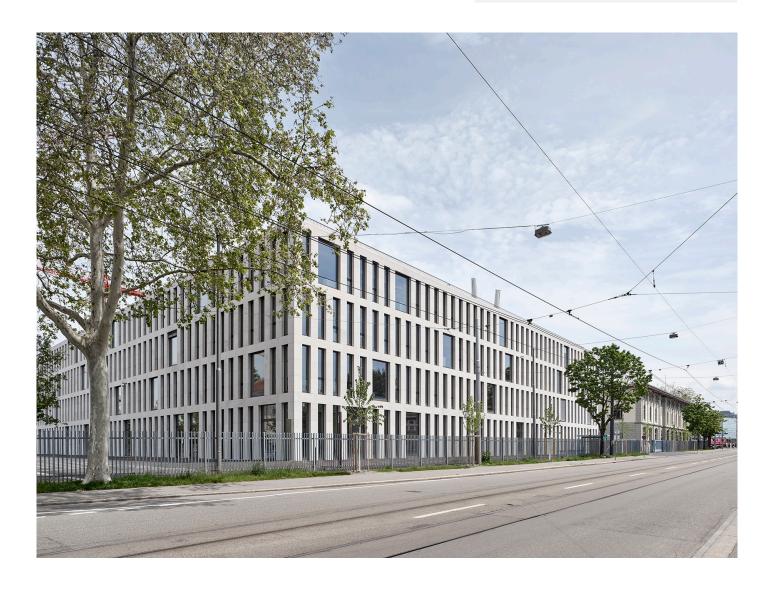

## Administrative center, Guisanplatz

The construction of the administrative center on the Guisanplatz in Bern has adorned the cityscape's northern edge with an urban building block inspired by traditional military installations. Step by step, a building landscape is being created here that connects the neighboring districts.

## **Details**

The administrative center is situated in an architecturally diverse area, surrounded by residential neighborhoods, a football stadium, the Allmend, and the Expo grounds. The architects opted for IGP-HWFclassic 5903E81576F3F as the coating for the window elements. This super durable powder coating was used to coat the façade elements and perfectly matches the color of the building. The elements were coated by Fahrni Fassadensysteme AG in Lyss.