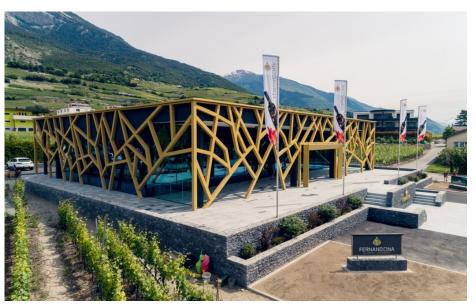

## The Fernand Cina winery, Salgesch

With its artistic aluminum construction, the tasting room at the Fernand Cina winery echoes the traditional architecture that characterizes the small wine village of Salgesch.

## **Details**

The new building at the Cina winery appears as if dipped in vine tendrils and silk. Its elegant surface shimmers in a shade of velvety brown, enhanced by the wall-grazing lights.

You can find more interesting references on our website. https://www.igp.ch/en/reference/9686/the-fernand-cina-winery-salgesch