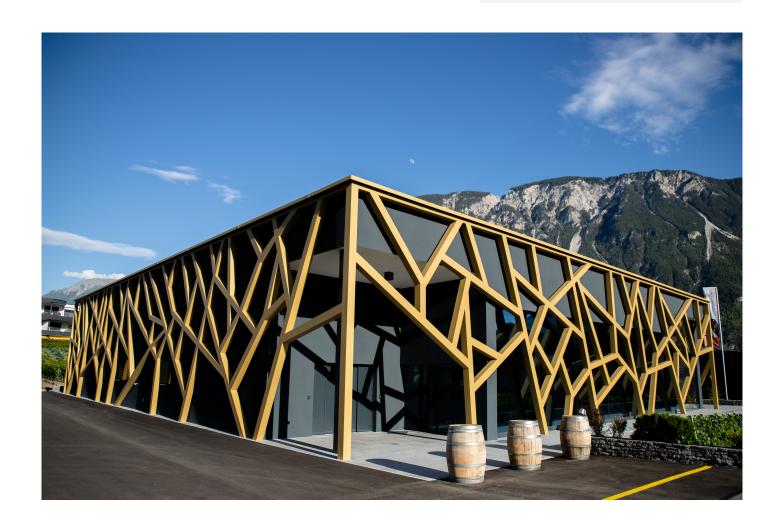

## The Fernand Cina winery, Salgesch

With its artistic aluminum construction, the tasting room at the Fernand Cina winery echoes the traditional architecture that characterizes the small wine village of Salgesch.

## **Details**

The new building at the Cina winery appears as if dipped in vine tendrils and silk. Its elegant surface shimmers in a shade of velvety brown, enhanced by the wall-grazing lights.

You can find more interesting references on our website. https://www.igp.ch/en/reference/9686/the-fernand-cina-winery-salgesch