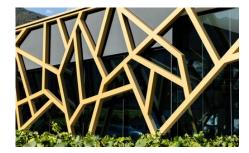

## The Fernand Cina winery, Salgesch

With its artistic aluminum construction, the tasting room at the Fernand Cina winery echoes the traditional architecture that characterizes the small wine village of Salgesch.

## **Details**

The new building at the Cina winery appears as if dipped in vine tendrils and silk. Its elegant surface shimmers in a shade of velvety brown, enhanced by the wall-grazing lights.

You can find more interesting references on our website. https://www.igp.ch/en/reference/9686/the-fernand-cina-winery-salgesch