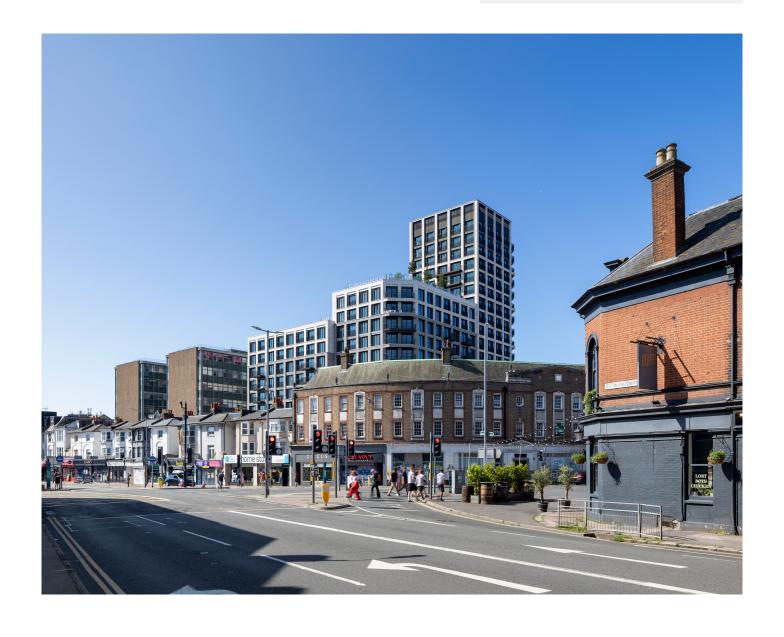

## Longley Place, Brighton

The new Longely Place building in Brighton is a fascinating example of modern architecture that adds contemporary elegance to the city's skyline. The striking building rises with a blend of glass, steel and concrete, creating an impressive combination of strength and aesthetics.

## **Details**

Longley Place in Brighton is an architectural gem that stands out not only for its innovative design, but also for its high quality finish. The use of IGP 4201E82291L3F, an advanced DuraXal powder coating system, has not only helped to enhance the aesthetic appeal of the building, but also ensure its longevity and resistance to the elements. The decision to coat the entire building with 1.7 tons of IGP DuraXal demonstrates a commitment to quality and design down to the smallest detail. The deep matt finish with pearlescent effects gives the building a contemporary elegance and emphasizes its modern architecture in a subtle but effective way. The dark brown shade of IGP DuraXal harmonizes perfectly with the surrounding landscape and blends seamlessly into the natural environment. At the same time, it creates an inviting and warm character that invites visitors to step closer and discover the beauty of this architectural masterpiece. Longley Place in Brighton is not just a building, but a statement of contemporary design, quality and sustainability. Thanks to the innovative surface coating, it is not only a visual highlight, but also an example of intelligent construction technology that will stand the test of time.