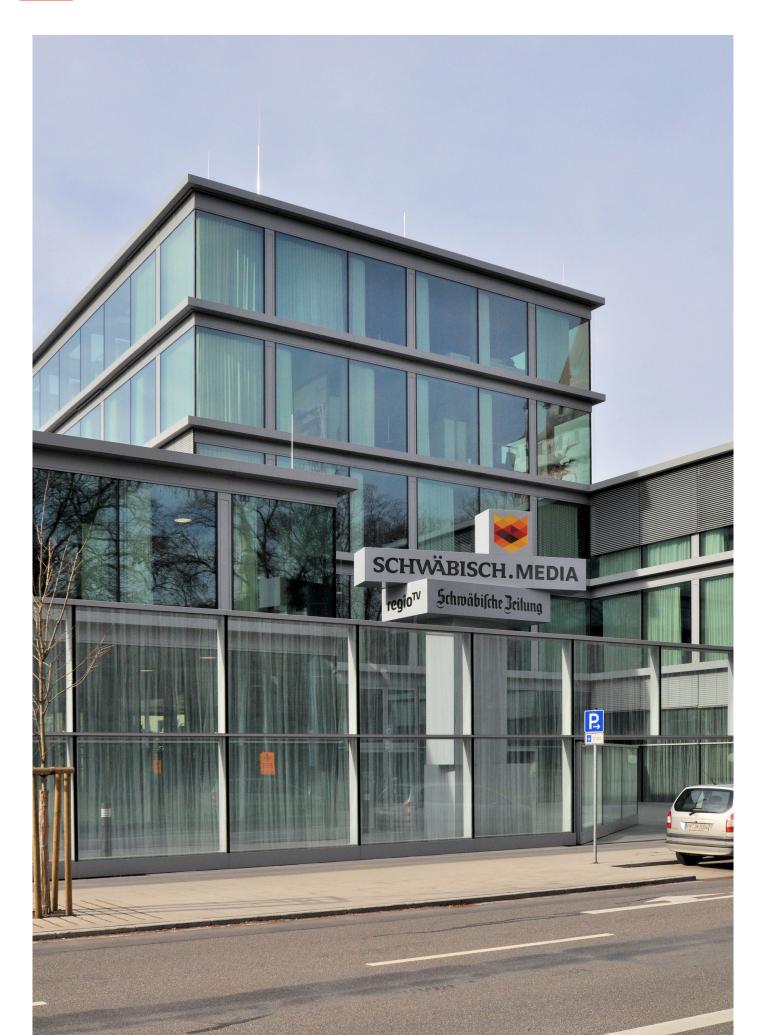

## Schwäbisch Media, Ravensburg

The Schwäbisch Media building in Ravensburg is an architectural gem that harmoniously combines modern aesthetics with traditional elements. The building, which is located in the heart of Ravensburg's historic old town, impresses with its striking façade and inviting appearance.

## Details

The exterior design of the Schwäbisch Media building is characterized by clear lines and contemporary architecture that blends seamlessly into the cityscape. The façade is made of high-quality materials and gives the building an elegant and appealing look. Large windows create a bright and open atmosphere inside the building and offer an impressive view of the surrounding landscape. A special feature of the Schwäbisch Media building is its successful combination of tradition and modernity. While the exterior design of the building is modern and contemporary, traditional elements such as wood paneling and handcrafted details were used inside the building to create a warm and inviting atmosphere. The architects placed great emphasis on functionality and aesthetics when designing the Schwäbisch Media building. The building not only provides ample space for the company's offices and workspaces, but also has modern features and amenities for employees and visitors. Overall, the Schwäbisch Media building is an architectural masterpiece that is a real eye-catcher in Ravensburg with its successful combination of tradition and modernity as well as its aesthetic design. It combines the practical requirements of a modern office building with an appealing and inviting atmosphere that invites people to work and linger.

HWFclassic 5909A90050F00 was used to maintain the modern look and to protect the corresponding parts that were coated with this powder coating system. The matt dark black surface harmonizes with the glassy appearance of the building.