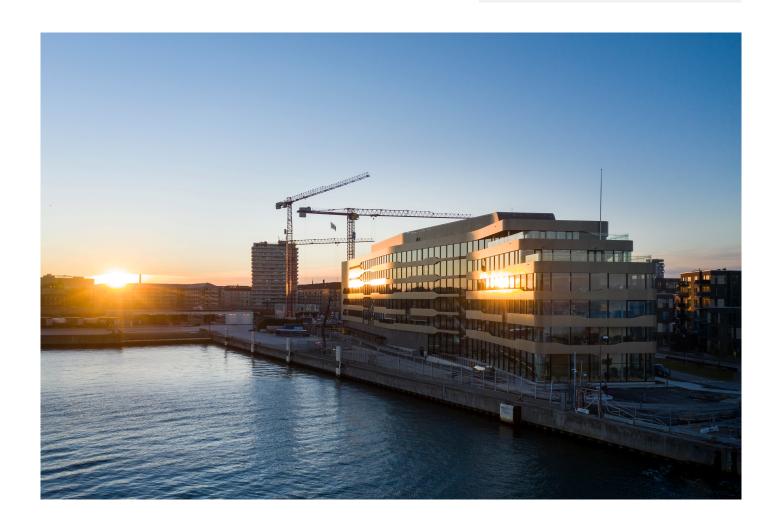

## **DFDS Headquarters**

PLH Arkitekter has designed the new Copenhagen headquarters for the shipping company DFDS, located at the picturesque marina opposite the ferry terminal. This prime location offers stunning views of the Copenhagen-Oslo ferry entrance and exit and fits perfectly with DFDS' maritime focus.

## **Details**

The design seamlessly integrates concepts from the world of shipping and brings the DFDS culture to life. The iconic architecture not only emphasizes the company's maritime identity, but also creates a modern and activity-oriented workspace. In addition to the functional aspects, the building is also designed for various activities and events to enhance the overall DFDS experience for customers, visitors and employees.