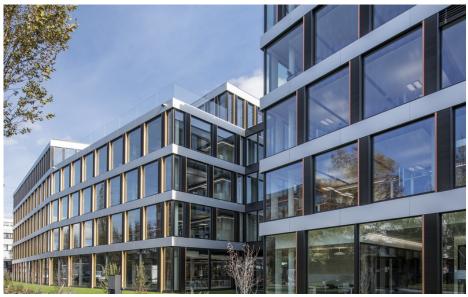

## Helix office building

The modern office complex consists of four five-storey building units grouped around a central green courtyard. In this way, the Helix forms an independent, self-contained unit within the Städtler Allmend. Striking, urban and different.

## **Details**

The Helix in Cham consists of four modern buildings around a central courtyard. The attractive façade consists of lots of glass and façade cladding in dark brown, which gives the building an elegant appearance. The building not only offers office space but also several places to spend time, thanks to the beautiful inner courtyard, as well as several terraces and a green roof.