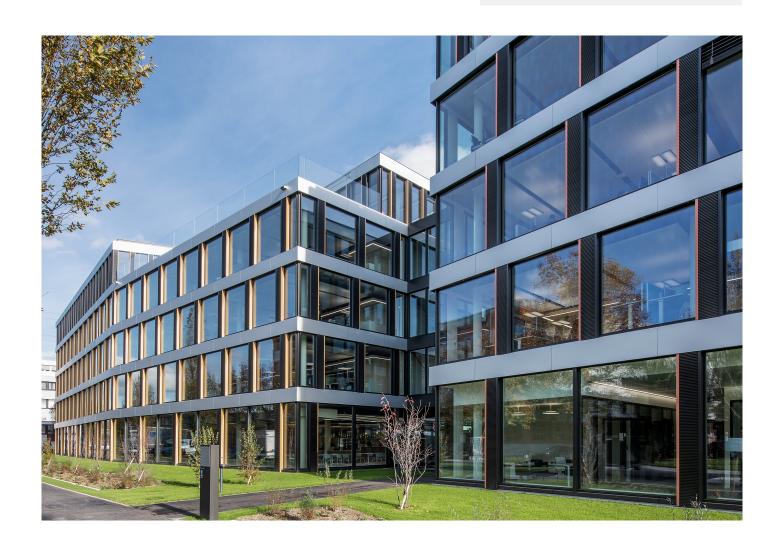

## Helix office building

The modern office complex consists of four five-storey building units grouped around a central green courtyard. In this way, the Helix forms an independent, self-contained unit within the Städtler Allmend. Striking, urban and different.

## **Details**

The Helix in Cham consists of four modern buildings around a central courtyard. The attractive façade consists of lots of glass and façade cladding in dark brown, which gives the building an elegant appearance. The building not only offers office space but also several places to spend time, thanks to the beautiful inner courtyard, as well as several terraces and a green roof.