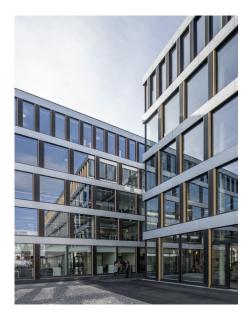

## Helix office building

The modern office complex consists of four five-storey building units grouped around a central green courtyard. In this way, the Helix forms an independent, self-contained unit within the Städtler Allmend. Striking, urban and different.

## **Details**

The Helix in Cham consists of four modern buildings around a central courtyard. The attractive façade consists of lots of glass and façade cladding in dark brown, which gives the building an elegant appearance. The building not only offers office space but also several places to spend time, thanks to the beautiful inner courtyard, as well as several terraces and a green roof.