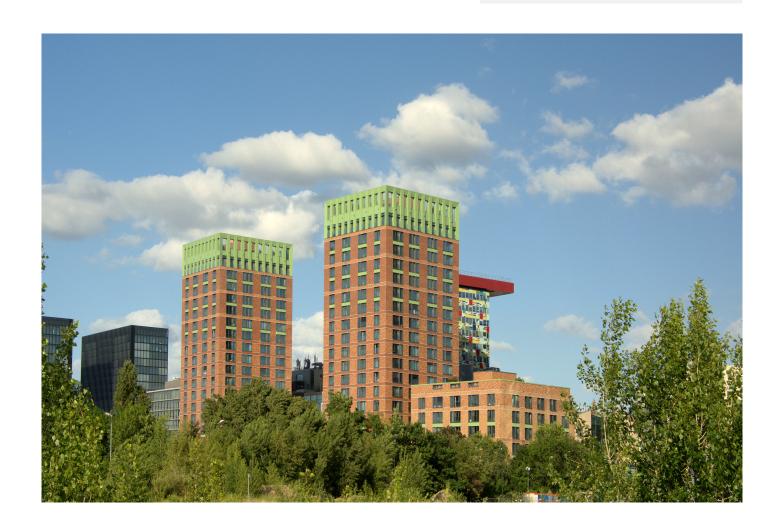

## Win Win

Built along Speditionsstrasse directly on the waterfront, the Win Win towers consist of a six-story loft building and two 19-story high-rises, which border a square with a wide flight of steps leading down to the harbor basin.

## **Details**

The façades are architecturally divided; the floors rest on an anthracite-colored base, designed with warm-colored brickwork in three distinct shades. Each tower is crowned by two floors with a green-patinated metal façade that encloses rooftop gardens. These structures make a striking impression in the neighborhood, projecting a tranquil and authoritative aura and evoking the iconic structures of Brooklyn.