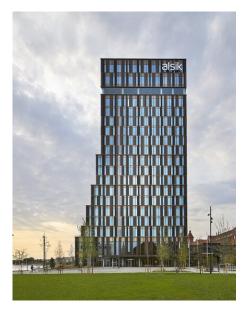

## **Alsik Hotel**

The Alsik Hotel is a 19-story building with an intriguing façade mix consisting of glass and IGP powder-coated façade components, which exude a wonderfully warm glow in the right lighting conditions and harmonize beautifully with the historic buildings in the surrounding area.

## **Details**

An illuminated viewing platform references the lighthouses that can be found in many of Denmark's harbor towns. The Alsik Hotel & Spa is nevertheless a landmark in its own right, while at the same time respecting St. Mary's Church and its tower, another distinctive feature of the skyline. A total of 3.5 tons of IGP powder were used for this majestic building.