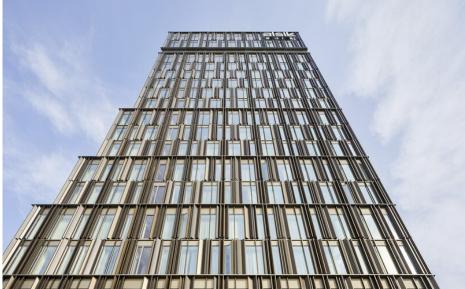

## **Alsik Hotel**

The Alsik Hotel is a 19-story building with an intriguing façade mix consisting of glass and IGP powder-coated façade components, which exude a wonderfully warm glow in the right lighting conditions and harmonize beautifully with the historic buildings in the surrounding area.

## **Details**

An illuminated viewing platform references the lighthouses that can be found in many of Denmark's harbor towns. The Alsik Hotel & Spa is nevertheless a landmark in its own right, while at the same time respecting St. Mary's Church and its tower, another distinctive feature of the skyline. A total of 3.5 tons of IGP powder were used for this majestic building.