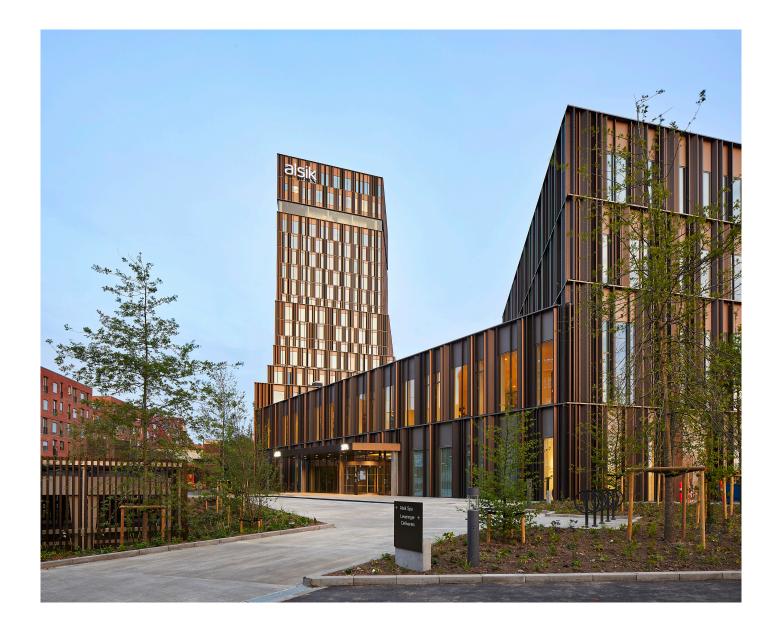

## **Alsik Hotel**

The Alsik Hotel is a 19-story building with an intriguing façade mix consisting of glass and IGP powder-coated façade components, which exude a wonderfully warm glow in the right lighting conditions and harmonize beautifully with the historic buildings in the surrounding area.

## **Details**

An illuminated viewing platform references the lighthouses that can be found in many of Denmark's harbor towns. The Alsik Hotel & Spa is nevertheless a landmark in its own right, while at the same time respecting St. Mary's Church and its tower, another distinctive feature of the skyline. A total of 3.5 tons of IGP powder were used for this majestic building.