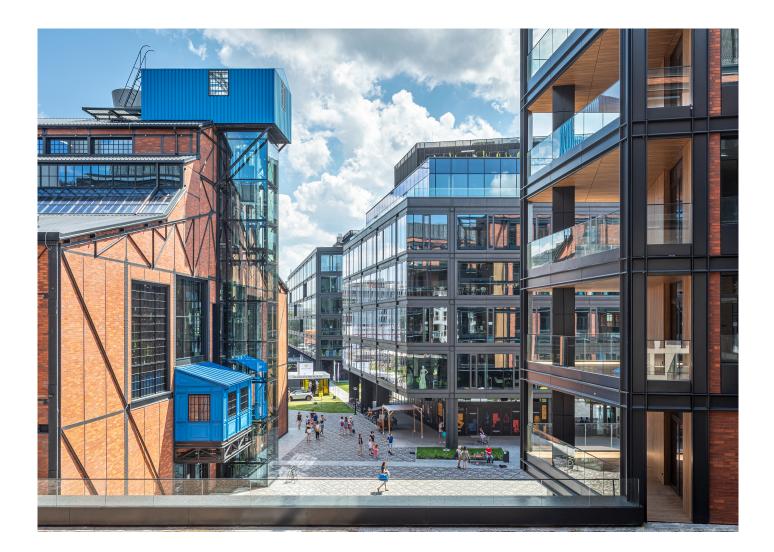

## Elektrownia Powiśle

The former power plant looks resplendent following its renovation, during which a total of 4,000 kilograms of IGP powder coating was used. The building is located in the center of Powiśle and now serves as a central hub after its transformation into a lively meeting place.

## Details

After several years of disuse, the architectural firm APA Wojciechowski Sp. z o.o. breathed new life into the building. It has been transformed into a luxurious complex with offices, a hotel, residential spaces, edgy shops, and first-class restaurants.